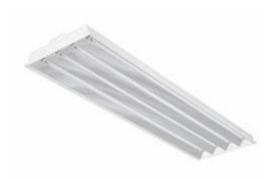

# **FBF High Bay**

The FBF Fluorescent High Bay is a flexible luminaire designed to meet the needs of today's industrial environment. This luminaire is available with T5HO or T8 lamps. The 95% reflective specular aluminum reflectors and solid body design result in a sturdy and efficient luminaire. A variety of mounting methods and accessories allow the luminaire to be used in many different types of applications.