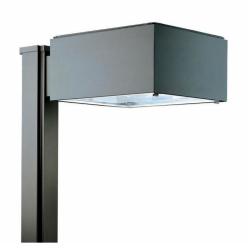

### Form Ten Square Area LED

In 1969, Gardco Lighting changed outdoor area illumination forever when it introduced the first full cutoff luminaire - the Form Ten Square. Today, the shape that started it all redefines itself for a new generation by incorporating state-of-the-art, high performance LEDs. Available in the 14" pole and wall mounted configurations, the Gardco extruded (EH) and formed (H) LED luminaires retain the features and benefits that made them industry leaders in site lighting. Visually appealing half cube proportions, toolless access to the optics and driver assembly, memory retentive silicone gasketing and rotatable optics are but a few of the qualities that helped define the industry leader.