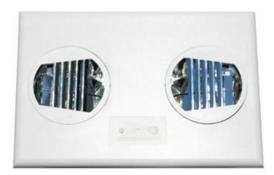

## **Fusion Recessed Emergency Unit**

Fusion is a fully recessed, architectural emergency lighting unit that remains unobtrusive even when illuminated. Fusion provides an alternative to standard mounted emergency lighting.

#### Features

- · Backbox constructed of 2 gauge galvanized steel
- · Flush cover and diffusers constructed of impact resistant polycarbonate
- Suitable for wall or ceiling mounting