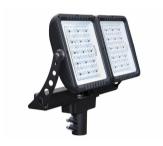

The FX1 and FX2 LED Floodlights have a sleek, rugged design with precision injection molded optics for superior lighting performance. Numerous optical distributions, mounting options and accessories including glare control provide versatility for use in many outdoor lighting applications.

#### **Benefits**

- Ultimate versatility
- Maximizes energy savings
- Provides uniform and comfortable white light
- · Ensures lasting durability and reliability

#### **Features**

- · Available with numerous different optics
- · Advanced LED platform
- · Unique thermal dissipating house design
- Optics are IP66 and connector is IP67 rated

### **Application**

- Arena and Sports
- · Bridges, Monuments, Facades
- · Security Lighting
- Sign Lighting
- Walkways

## **FX2 Floodlight LED**

## Versions



## Accessories



Ordercode FX1-G



Ordercode FX1-RSB-4



Ordercode FX1-RSB-4-90



Ordercode FX1-RSB-3



Ordercode FX1-RSB-3-120



Ordercode FX1-RSB-2

## **FX2 Floodlight LED**

#### Accessories



Ordercode FX1-WBT



Ordercode SiteWise