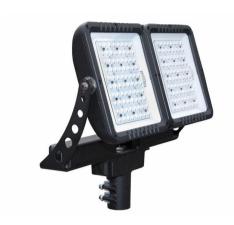

# FX2 LED - sleek design with precision optics

# **FX2 Floodlight LED**

The FX1 and FX2 LED Floodlights have a sleek, rugged design with precision injection molded optics for superior lighting performance. Numerous optical distributions, mounting options and accessories including glare control provide versatility for use in many outdoor lighting applications.

#### **Benefits**

- Ultimate versatility
- Maximizes energy savings
- Provides uniform and comfortable white light
- · Ensures lasting durability and reliability

#### **Features**

- · Available with numerous different optics
- · Advanced LED platform
- · Unique thermal dissipating house design
- Optics are IP66 and connector is IP67 rated

### **Application**

- Arena and Sports
- · Bridges, Monuments, Facades
- · Security Lig