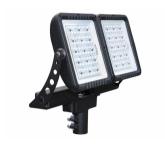

d FX2 LED Floodlights have a sleek, rugged design with precision injection molded optics for superior lighting performance. Numerous optical distributions, mounting options and accessories including glare control provide versatility for use in many outdoor lighting applications.

### **Benefits**

- Ultimate versatility
- · Maximizes energy savings
- Provides uniform and comfortable white light
- · Ensures lasting durability and reliability

### **Features**

- · Available with numerous different optics
- · Advanced LED platform
- · Unique thermal dissipating house design
- · Optics are IP66 and connector is IP67 rated

# **Application**

- · Arena and Sports
- $\cdot \ Bridges, \ Monuments, \ Facades$
- Security Lighting
- · Sign Lighting
- Walkways

# **FX2 Floodlight LED**

# Versions



# Accessories



Ordercode FX1-G



Ordercode FX1-RSB-4



Ordercode FX1-RSB-4-90



Ordercode FX1-RSB-3



Ordercode FX1-RSB-3-120



Ordercode FX1-RSB-2

# **FX2 Floodlight LED**

### Accessories



Ordercode FX1-WBT



Ordercode SiteWise



© 2019 Signify Holding All rights reserved. Signify does not give any representation or warranty as to the accuracy or completeness of the information included herein and shall not be liable for any action in reliance thereon. The information presented in this document is not intended as any commercial offer and does not form part of any quotation or contract, unless otherwise agreed by Signify. All trademarks are owned by Signify Holding or their respective owners.