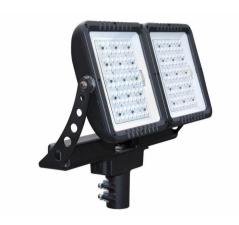

# **FX2 Floodlight LED**

The FX1 and FX2 LED Floodlights have a sleek, rugged design with precision injection molded optics for superior lighting performance. Numerous optical distributions, mounting options and accessories including glare control provide versatility for use in many outdoor lighting applications.

# Versions