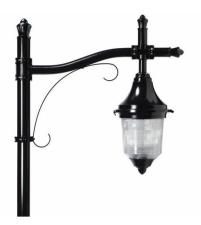

### Harmonia Pendant (Z65B)

Developed to bring a considerable presence that unites the styles of days gone by with advanced optical control. Luminaires that fit-in everywhere. The Harmonia luminaire was designed to stand harmoniously in any setting or designed space. Their presence ads an essence of the past while the high-end technology inside provides optimal photometric performance and long life. ~LT~a href="http://www.lumec.com/Lumec3Dv3/home/ index\_en.php" target="\_blank"~GT~~LT~b~GT~Lumec3D: Online 3D Configurator~LT~/ b~GT~~LT~/a~GT~