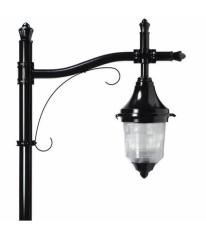

# Harmonia - designed for harmony

### Harmonia Pendant (Z65B)

Developed to bring a considerable presence that unites the styles of days gone by with advanced optical control. Luminaires that fit-in everywhere. The Harmonia luminaire was designed to stand harmoniously in any setting or designed space. Their presence ads an essence of the past while the high-end technology inside provides optimal photometric performance and long life. ~LT~a href="http://www.lumec.com/Lumec3Dv2/home/index\_en.php" target="\_blank"~GT~~LT~b~GT~Lumec3D: Online 3D Configurator~LT~/b~GT~~LT~/a~GT~

## Harmonia Pendant (Z65B)