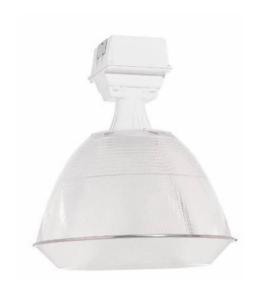

## HBE Enclosed High Bay Acrylic Reflector

The HBE400 Enclosed High Bay Luminaire features an enclosed, acrylic reflector for maximum efficiency in general purpose retail, educational and industrial applications requiring uplight and enclosed construction.

#### **Benefits**

- · Heavy duty construction
- Cooler operation for longer life
- · Field adjustable light distribution
- Provides uplight

#### **Features**

- Two piece die cast aluminum housing
- Day-Brite "Slant 2" ballast mounting
- · Die cast neck with adjustable socket location
- · Injection molded acrylic reflector