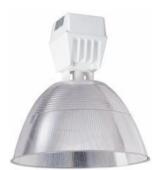

## **HBO Open High Bay Acrylic Reflector**

The HBO Open High Bay Luminaire features an open, acrylic reflector for maximum efficiency in general purpose retail, educational and industrial applications where uplight is required.

#### **Benefits**

- · Heavy duty construction
- Cooler operation for longer life
- · Field adjustable light distribution
- Provides uplight

#### **Features**

- Two piece die cast aluminum housing
- Day-Brite "Slant 2" ballast mounting
- · Heavy gauge adjustable yoke for reflector mounting
- · Injection molded acrylic reflector