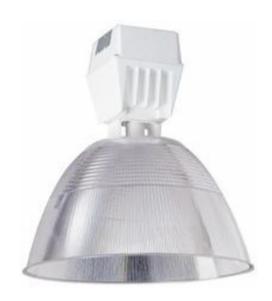

## **HBO Open High Bay Acrylic Reflector**

The HBO Open High Bay Luminaire features an open, acrylic reflector for maximum efficiency in general purpose retail, educational and industrial applications where uplight is required.

#### **Benefits**

- · Heavy duty construction
- Cooler operation for longer life
- · Field adjustable light distribution
- Provides uplight

#### **Features**

- Two piece die cast aluminum housing
- Day-Brite "Slant 2" ballast mounting
- · Heavy gauge adjustable yoke for reflector mounting
- · Injection molded acrylic reflector