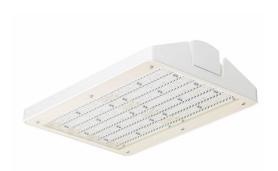

# **HBX LED High Bay**

The HBX LED High Bay is a stylish compact luminaire utilizin the latest in LED technology. The combination of LEDs and high performance optical plates ensures outstanding illumination, while the design offers modern style and appearance. With several lumen packages and optical distribution patterns available, the HBX offers exceptional lighting in mid to high ceiling applications. This durable and appealing luminaire is ideal for many environments, ranging from warehouses to retail outlets and including wet locations.

## **Benefits**

- · Rugged yet aesthetic design
- $\cdot$  Fits many applications
- · Reduces energy and maintenance costs

#### **Features**

- · Sturdy die cast aluminum housing
- · Multiple optical distributions
- · Multiple mounting options and accessories