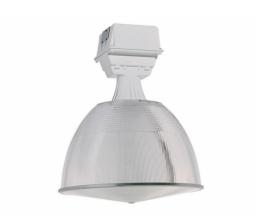

## **HCE Enclosed High Bay Acrylic Reflector**

The HCE Enclosed High Bay Luminaire features an enclosed, acrylic reflector for maximum efficiency in general purpose retail, educational and industrial general purpose retail, educational and industrial construction.

#### **Features**

- Two piece die cast aluminum housing
- · Die cast neck with adjustable socket location
- · Injection molded acrylic reflector