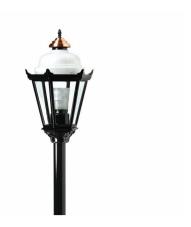

### Hexagonal Lantern (L60)

Exemplifies Lumec's ability to blend engineering know-how and old-time charm. Nothing has been left to chance in the design of the Hexagonal Lantern. These luminaires are able to fill a space with a warm and reassuring light. Behind the antique-inspired look, the Hexagonal Lantern luminaire reminds us that the past and the present are eternally linked and when combined together in a luminaire, they offer exceptional style.

## Hexagonal Lantern (L60)