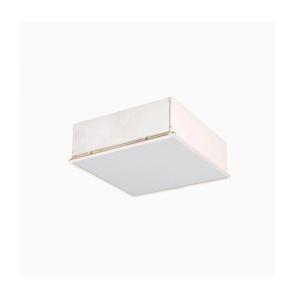

# **HGXL Series LED High Bay**

The HGXL LED high bay is a high efficiency LED lay-in style fixture that provides exceptional light distribution for general areas. Available with high lumen output packages, the HGXL is perfect for higher mounting heights, or for applications where higher light levels are needed.

### **Features**

- Standard 0-10V dimming
- Multiple lumen output options
- · Traditional form and fit housing