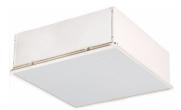

# **HGXL Series LED High Bay**

The HGXL LED high bay is a high efficiency LED lay-in style fixture that provides exceptional light distribution for general areas. Available with high lumen output packages, the HGXL is perfect for higher mounting heights, or for applications where higher light levels are needed.

### **Features**

- Standard 0-10V dimming
- Multiple lumen output options
- · Traditional form and fit housing