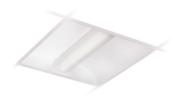

# **HP90 Fluorescent**

HP90 Recessed Direct/Indirect: DayBrite's HP90, part of our popular soft light collection of luminaires, specifically addresses today's needs for balance brightness lighting, while exceeding LEED requirements for reducing energy consumption. The HP90 combines a recessed contoured body with an enclosed linear prismatic translucent lens to create an exciting 90.4% efficient direct/indirect luminaire. HP90 is available both in static and Air Suply or Return construction