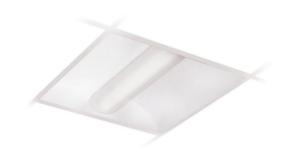

# **HP90 Fluorescent**

HP90 Recessed Direct/Indirect: DayBrite's HP90, part of our popular soft light collection of luminaires, specifically addresses today's needs for balance brightness lighting, while exceeding LEED requirements for reducing energy consumption. The HP90 combines a recessed contoured body with an enclosed linear prismatic translucent lens to create an exciting 90.4% efficient direct/indirect luminaire. HP90 is available both in static and Air Suply or Return construction