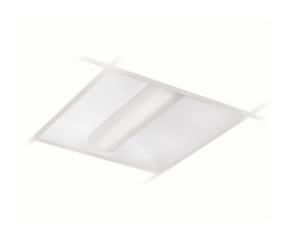

# HP90 LED

The DayBrite HP90 Recessed LED family is one our popular soft light collection of luminaires. This is the first introduction of LED with a direct/indirect appearance utilizing highly reflective paint on the soft contoured reflectors and high light transmission linear prismatic lens to enclose the LEDs. HP90 LED family is offered in 1x4, 2x2 and 2x4, giving the customer the ability to truly customize their energy consumption and take control of finding solutions to their own unique lighting level needs.

# **HP90 LED**