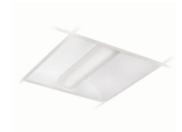

# HP90 LED

The DayBrite HP90 Recessed LED family is one our popular soft light collection of luminaires. This is the first introduction of LED with a direct/indirect appearance utilizing highly reflective paint on the soft contoured reflectors and high light transmission linear prismatic lens to enclose the LEDs. HP90 LED family is offered in 1x4, 2x2 and 2x4, giving the customer the ability to truly customize their energy consumption and take control of finding solutions to their own unique lighting level needs.

# **HP90 LED**