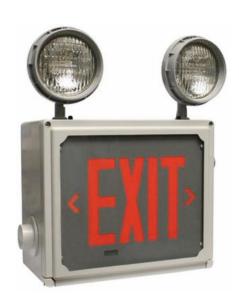

# **HZ Series Combo**

The HZ Series is designed and tested for locations requiring a hazardous location classification. It ideal for areas that handle flammable gases, vapors and combustible dusts such as petroleum refineries, spray finish areas, flour and feed mills.

#### **Features**

- Constructed of impact resistant, fiberglass reinforced polyester gray housing and includes stainless steel hardware
- · Wall mount uni
- Self powered models feature the Intelli-Charge self-diagnostic circuitry

### **Application**

- Hazardous Location
- Exit and Emergency