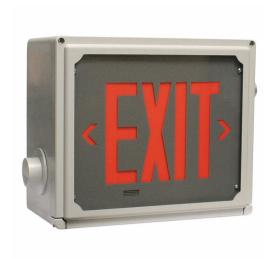

# **HZ Series Hazardous LED Exit Sign**

The HZ Series is designed and tested for locations requiring a hazardous location classification. It ideal for areas that handle flammable gases, vapors and combustible dusts such as petroleum refineries, spray finish areas, flour and feed mills.

#### **Features**

- Constructed of impact resistant, fiberglass reinforced polyester gray housing and includes stainless steel hardware
- · Wall mount unit
- · Self powered models feature the Intelli-Charge self-diagnostic circuitry