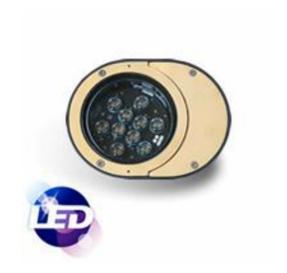

# i25 Inground - durable and discreet illumination

## i25 Inground

The revolutionary i2.5 composite inground provides optimum performance in a small aperture luminaire. Patented design elements including a hinged lens ring, potted factory seal, cool lens option and only 2 screws that do not require a torque wrench - the i2.5 reinforces HADCO's position as the leader in landscape lighting. Now available with LED

## **Benefits**

- Ensures long-lasting durability
- · Creates a variety of effects
- Up to 50,000 hour life with LED module
- · High-impact resistance
- Dust-tight, dual-rated, sealed against direct jets of water and continuous immersion

#### **Features**

- Single-piece composite housing includes separate sealed compartments
- · Available with a variety of light sources, including LED lamps and modules
- Tempered borosilicate lens
- IP66/68 rated