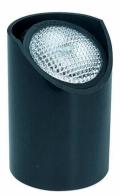

### iL336 Inground

The IL336 composite inground is a low voltage luminaire that delivers the signature engineering and rugged construction that has made HADCO the leader in landscape lighting. Our patented lamp holder has integral fins to allow the height and angle of the lamp to be adjusted without any mechanical moving parts. Fixture offers 360° lamp rotation and up to 45° off vertical aiming adjustability, restricted only by the cutoff of the housing.