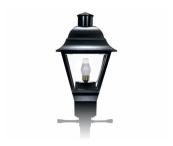

photometric performance. Tool-less hinged roof allows for easy access to the LED engine and driver.

#### **Benefits**

- Offers a variety of panel style option for a customizable aesthetic.
- · Multiple distribution options and lumen packages suitable for several applications
- Highly efficient IP66 light engine is protected from the elements and ensure optimal photometric performance.
- Maximizes energy savings with multiple driver options and programmed dimming options

#### **Features**

- Multiple lumen packages with output of up to 10,172 lumens
- Color temperatures 4000K and 3000K are available.
- Type 2, 3, 4, and 5 optics available
- · Dimming driver standard

### **Application**

- Road and Street
- · Bridges, Monuments, Facades

# Independence LED Post Top (VX151)

## Versions