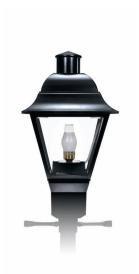

# Independence LED Post Top (VX151)

Traditional 4 Sided Cage Post Top. Hinged roof with tool less access. Tool-less access to pod. Creates a warm and friendly ambiance with its design while offering high-end technology and photometric performance. Tool-less hinged roof allows for easy access to the LED engine and driver.

#### **Benefits**

- Offers a variety of panel style option for a customizable aesthetic.
- · Multiple distribution options and lumen packages suitable for several applications
- Highly efficient IP66 light engine is protected from the elements and ensure optimal photometric performance.
- Maximizes energy savings with multiple driver options and programmed dimming options

#### **Features**

- Multiple lumen packages with output of up to 10,172 lumens
- Color temperatures 4000K and 3000K are available.
- Type 2, 3, 4, and 5 optics available
- · Dimming driver standard