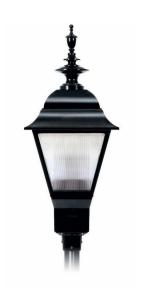

# Independence LED Post Top (VX152)

Traditional 4 Sided Cage Post Top. Hinged roof with tool less access. Tool-less access to pod. Creates a warm and friendly ambiance with its design while offering high-end technology and photometric performance. Tool-less hinged roof allows for easy access to the LED engine and driver.

# **Independence LED Post Top (VX152)**