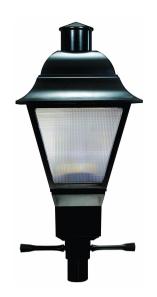

# **Independence Post Top (V151)**

The Independence combines traditional good looks with state-of-the-art performance and a design that meets the needs of today's environment. The beauty of the Independence is its adaptability to its surroundings in conjunction with its maintenance-friendly features.

### **Features**

- · Cast aluminum housing
- · Tool-less access
- · Polyester powdercoat finish
- Offers a variety of optics
- Photocell option