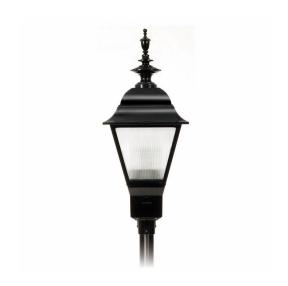

# **Independence Post Top (V152)**

The Independence combines traditional good looks with state-of-the-art performance and a design that meets the needs of today's environment. The beauty of the Independence is its adaptability to its surroundings in conjunction with its maintenance-friendly features.

# **Independence Post Top (V152)**