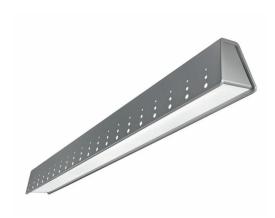

# Jump Wall/Cantilever

Jump's contemporary aesthetic combines the latest lighting technologies with texture, pattern, and rhythm along an uninterrupted end to end continuum of luminance.

### **Features**

- LED light source
- · Suspended, surface, wall and cantilever mount versions
- · Choice of flat die-cast or sculpted luminous endcaps
- Three sophisticated aesthetic styles: SplashPerf, PixelPerf and SolidSide
- · Symmetric and asymmetric distribution options