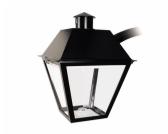

aire forms with modern lighting function

# L40U LED pendant (L40U-STM)

The L40U luminaires feature a one-piece square tapered cast aluminum housing, with a sealed optical system. The cast-aluminum hood includes a photoelectrical hiding decorative finial, assembled on the housing using two built-in hood hinges. ~LT~a href="http://www.lumec.com/Lumec3Dv3/home/index\_en.php" target="\_blank"~GT~~LT~b~GT~Lumec3D: Online 3D Configurator~LT~/b~GT~~LT~/a~GT~

### **Benefits**

- · Protected against moisture, dust and insects
- · Quick and easy maintenance
- · Suitable for a variety of applications

## **Features**

- IP66 rated optical system
- Toolless access to internal components
- · Various optics available

### **Application**

· Road and Street

# L40U LED pendant (L40U-STM)

# Versions