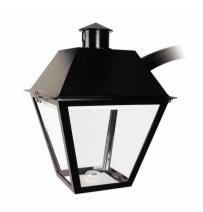

# L40U LED pendant (L40U-STM)

The L40U luminaires feature a one-piece square tapered cast aluminum housing, with a sealed optical system. The cast-aluminum hood includes a photoelectrical hiding decorative finial, assembled on the housing using two built-in hood hinges. ~LT~a href="http://www.lumec.com/Lumec3Dv3/home/index\_en.php" target="\_blank"~GT~~LT~b~GT~Lumec3D: Online 3D Configurator~LT~/b~GT~~LT~/a~GT~

### **Benefits**

- · Protected against moisture, dust and insects
- · Quick and easy maintenance
- · Suitable for a variety of applications

## **Features**

- IP66 rated optical system
- Toolless access to internal components
- · Various optics available