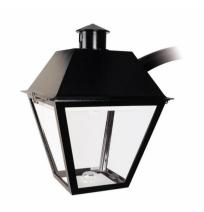

# L40U Pendant

The L40U luminaires feature a one-piece square tapered cast aluminum housing, with a sealed optical system. The cast-aluminum hood includes a photoelectrical hiding decorative finial, assembled on the housing using two built-in hood hinges. ~LT~a href="http://www.lumec.com/Lumec3Dv3/home/index\_en.php" target="\_blank"~GT~~LT~b~GT~Lumec3D: Online 3D Configurator~LT~/b~GT~~LT~/a~GT~