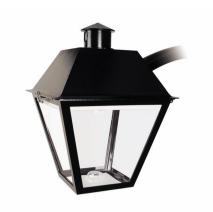

# **L40U Pendant**

The L40U luminaires feature a one-piece square tapered cast aluminum housing, with a sealed optical system. The cast-aluminum hood includes a photoelectrical hiding decorative finial, assembled on the housing using two built-in hood hinges.

### **Benefits**

- · Protected against moisture, dust and insects
- · Quick and easy maintenance
- · Suitable for a variety of applications

#### **Features**

- · IP66 rated optical system
- · Toolless access to internal components
- · Various optics available