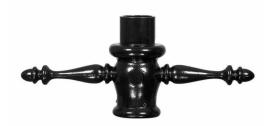

# Adding a touch of originality to any project

## Ladder Rests

Ladder Rest

#### Benefits

- $\cdot$  Built to withstand harsh environmental conditions
- $\cdot$  Superior corrosion resistance
- Optimal strength and durability

#### Features

- $\cdot$  Cast aluminum construction
- 3" O.D. extended tenon
- $\cdot$  Available in a variety of finishes

#### Application

- Bridges, Monuments, Facades
- Road and Street

### **Ladder Rests**

#### Versions



k



© 2022 Signify Holding All rights reserved. Signify does not give any representation or warranty as to the accuracy or completeness of the information included herein and shall not be liable for any action in reliance thereon. The information presented in this document is not intended as any commercial offer and does not form part