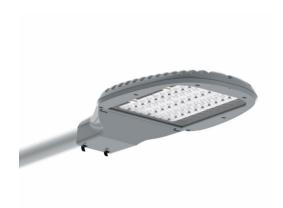

# LED Cobra Head Medium RX2

The RX2 LEDGINE is an excellent solution for LED Street Lighting. The RX2 LEDGINE maximizes energy savings and provides uniform and comfortable white light. The low copper, die cast aluminum housing has a traditional cobra-head style and low profile. The long lasting design is a complete solution and is environmentally sustainable. The design and performance work in several applications including city centers, downtown streetscapes, major and minor roads. The variety of options will provide a solution for replacing a variety of sources. ~LT~a href="http://www.lumec.com/Lumec3Dv3/home/index\_en.php" target="\_blank"~GT~~LT~b~GT~Lumec3D: Online 3D Configurator~LT~/b~GT~~LT~/a~GT~