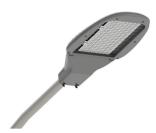

# LED Cobra Head Medium RX2

The RX2 LEDGINE is an excellent solution for LED Street Lighting. The RX2 LEDGINE maximizes energy savings and provides uniform and comfortable white light. The low copper, die cast aluminum housing has a traditional cobra-head style and low profile. The long lasting design is a complete solution and is environmentally sustainable. The design and performance work in several applications including city centers, downtown streetscapes, major and minor roads. The variety of options will provide a solution for replacing a variety of sources. ~LT~a href="http://www.lumec.com/Lumec3Dv3/home/index\_en.php" target="\_blank"~GT~~LT~b~GT~Lumec3D: Online 3D Configurator~LT~/b~GT~~LT~/a~GT~