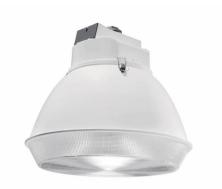

## LLB Low Bay

The LLB Luminaire provides the industry's highest efficiency for general purpose industrial lighting. A geometrically balanced fixture, this small luminaire can be mounted within 6' of the working surface.

#### **Benefits**

- Easy, positive mounting
- Latches designed to resist corrosion

#### Features

- Suitable for wet locations
- 3/4" threaded cast aluminum nut and hub
- · Heavy wall, one piece die cast aluminum housing
- Stainless steel latches
- One piece injection molded lens

#### Application

- Manufacturing
- Industrial