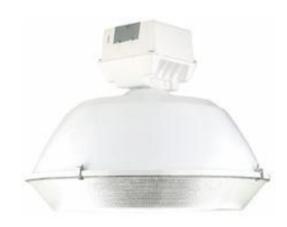

# Low Bay 400

The Low Bay 400 is a high efficiency low bay luminaire designed for use in general purpose retail, educational and industrial applications.

### **Features**

- · Suitable for damp locations
- · 3/4" threaded cast aluminum nut and hub
- $\cdot$  Heavy wall, two piece die cast aluminum housing
- $\cdot$  One piece injection molded lens

### Versions

© 2020 Signify Holding All rights reserved. Signify does not give any representation or warranty as to the accuracy or completeness of the information included herein and shall not be liable for any action in reliance thereon. The information presented in this document is not intended as any commercial offer and does not form part of any quotation or contract, unless otherwise agreed by Signify. All trademarks are owned by Signify Holding or their respective owners.