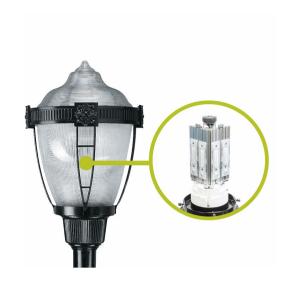

# Easily upgrade Hadco LED refractive post tops

## LumiLock LED engine GX4 (RPTLD)

Whether you are looking to beautify or add a sense of security and wellbeing to your outdoor space, the configurable Hadco LED light engine GX4 is an ideal alternative to HID sources, providing you with significant energy savings, and more choices for light levels, optics and controls. It provides a quick and simple retrofit solution to help you achieve your goals!