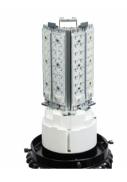

## LumiLock LED engine GX4 (RPTLD)

Whether you are looking to beautify or add a sense of security and wellbeing to your outdoor space, the configurable Hadco LED light engine GX4 is an ideal alternative to HID sources, providing you with significant energy savings, and more choices for light levels, optics and controls. It provides a quick and simple retrofit solution to help you achieve your goals!

#### **Features**

- · Available in Type 3 or Type 5 distributions
- $\cdot$  Variety of LED color choices in warm and neutral CCTs
- · Variety of drive current and optic choices (short optics/wide optics)
- $\cdot$  Variety of dimming and control choices
- IP66 rated LED Engine