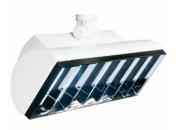

### Lyteflood CFL Track Heads

Produces a soft wash using half the energy of incandescent light.

#### Benefits

- $\cdot$  Provides a wash of light using up to 60% less energy than incandescent fixtures
- A single adapter allows for both vertical and horizontal adjustment
- High effeciancy and long life make Lyteflood ideal for a host of merchandising and retrofit applications

#### Features

- $\cdot$  Side mount adapters for easy adjustment and aiming
- Special locking knob maintains precise adjustment
- $\cdot$  Separate mechanical and electrical connection for easy and secure installation