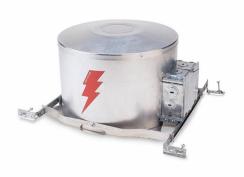

## Lytening Frames

For the fastest, most convenient installation in insulated ceiling residential construction. Accomodates new ceilings up to 2" thick. "Swivelock" pivoting mounting bars permit installation and wiring below the ceiling. Pre-installed nails or screws. Complies with Air Leakage Requirements stated in the Model Energy Code and the Washington State Energy Code

#### Benefits

- Design allows below ceiling wiring for quick install
- Bar design minimizes flex

#### Features

· Pivoting bar ends allow conventient wiring below the ceiling and fast installation