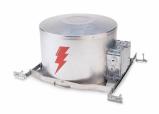

## Lytening Frames

For the fastest, most convenient installation in insulated ceiling residential construction. Accomodates new ceilings up to 2" thick. "Swivelock" pivoting mounting bars permit installation and wiring below the ceiling. Pre-installed nails or screws. Complies with Air Leakage Requirements stated in the Model Energy Code and the Washington State Energy Code

#### Benefits

- Design allows below ceiling wiring for quick install
- Bar design minimizes flex

#### Features

· Pivoting bar ends allow conventient wiring below the ceiling and fast installation