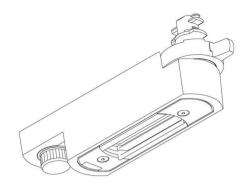

## Lytespan-to-Prospec Adapter

Adapter Housing: High-temperature impact resistant thermoplastic.Basic Lytespan Track Strip: Die cast aluminum, with high-temperature impact resistant thermoplastic insulator, supporting electrical contacts. Accepts Lytespan luminaires. Track Attachment Fitting: High-temperature impact resistant polycarbonate,rotates into track. Adapter module can be flipped 180° to access one or the other circuit. Clamping Knob: Rotation of clamping knob secures steel clamping toggle to track. Attachment Lever: Impact resistant polycarbonate. For mechanical/electrical connection to track.