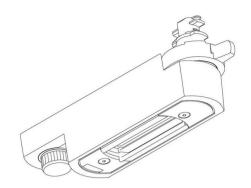

## Lytespan-to-Prospec Adapter

Adapter Housing: High-temperature impact resistant thermoplastic.Basic Lytespan Track Strip: Die cast aluminum, with high-temperature impact resistant thermoplastic insulator, supporting electrical contacts. Accepts Lytespan luminaires. Track Attachment Fitting: High-temperature impact resistant polycarbonate, rotates into track. Adapter module can be flipped 180° to access one or the other circuit. Clamping Knob: Rotation of clamping knob secures steel clamping toggle to track. Attachment Lever: Impact resistant polycarbonate. For mechanical/electrical connection to track.