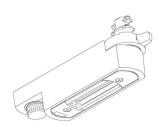

## Lytespan-to-Prospec Adapter

Adapter Housing: High-temperature impact resistant thermoplastic.Basic Lytespan Track Strip: Die cast aluminum, with high-temperature impact resistant thermoplastic insulator, supporting electrical contacts. Accepts Lytespan luminaires. Track Attachment Fitting: High-temperature impact resistant polycarbonate, rotates into track. Adapter module can be flipped 180° to access one or the other circuit. Clamping Knob: Rotation of clamping knob secures steel clamping toggle to track. Attachment Lever: Impact resistant polycarbonate. For mechanical/electrical connection to track.