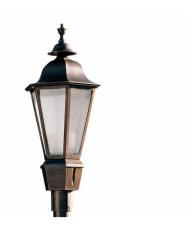

# Manor Post Top (5500)

The Hadco Manor post top family offers a simple modern take on the traditional lantern, providing style and elegance to downtown areas, commercial developments, parks and residential communities. The Manor offers a range of optical distributions and panel globes to suite any application.

# **Manor Post Top (5500)**