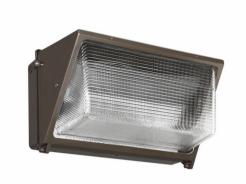

## Maxi Wallcube LED

The Keene 553 LED Wall Pack offers maximum light output for general purpose area and security lighting through a classic glass refractor design. Now available with enhanced the Philips LEDGINE platform,

#### **Benefits**

- · Consumes 31% less energy than previous generation
- Increased lumen output
- · Fade and abrasion resistant
- · Matches existing luminaires or HID retrofits

#### **Features**

- · Glass refractor design
- · Several controls option available
- · One-piece die cast aluminum housing
- · TGIC powdercoat finish

#### **Application**

• Security Lighting