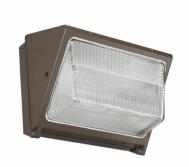

## Mini Wallcube LED

The Keene 313 LED Wall Pack offers maximum light output for general purpose area and security lighting through a classic glass refractor design. Now available with enhanced Philips LED platforms, WP provides up to 22% more lumens and consumes 46% less energy than the former LED design. This versatile luminaire is ideal to match same as existing or retrofit HID legacy designs.

#### **Benefits**

- · Consumes 43% less energy than previous generation
- · Increased lumen output
- · Fade and abrasion resistant
- · Matches existing luminaires or HID retrofits

#### **Features**

- · Glass refractor design
- · Several controls option available
- · One-piece die cast aluminum housing
- TGIC powdercoat finish