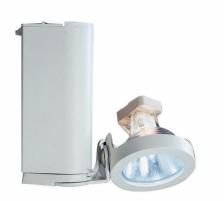

### **Miniforms Track Heads**

Mini forMS Low Volt MR16 BI PIN Cylinder

#### Benefits

- Miniforms combine miniature size and miniature transformer design
- Compact, contemporary forms incorporate a vertical electronic transformer

#### Features

- Compatible with Lightolier "VA" dimmers if derated 50%
- Efficient and reliable electronic transformer provides silent dimming with Lightolier "QE" dimmers
- Painted finishes include: matte white, matte black and metallic aluminum