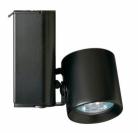

### **Miniforms Track Heads**

Mini forMS Low Volt MR16 BI PIN Cylinder

#### Benefits

- Miniforms combine miniature size and miniature transformer design
- Compact, contemporary forms incorporate a vertical electronic transformer

#### Features

- Compatible with Lightolier "VA" dimmers if derated 50%
- Efficient and reliable electronic transformer provides silent dimming with Lightolier "QE" dimmers
- Painted finishes include: matte white, matte black and metallic aluminum