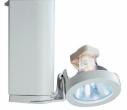

### **Miniforms Track Heads**

Mini forMS Low Volt MR16 BI PIN Cylinder

#### Benefits

- Miniforms combine miniature size and miniature transformer design
- Compact, contemporary forms incorporate a vertical electronic transformer

#### Features

- Compatible with Lightolier "VA" dimmers if derated 50%
- Efficient and reliable electronic transformer provides silent dimming with Lightolier "QE" dimmers
- Painted finishes include: matte white, matte black and metallic aluminum