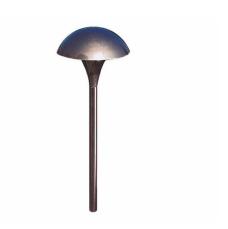

# **MU5 Path Light**

The MU5 path light luminaires feature classic mushroom styling and a graceful appearance making them suitable for most applications. Designed as a spread light, these luminaires produce a uniform light pattern with no objectionable glare. Construction choices include aluminum or Solid brass stem die-cast brass. Available with both conventional and LED technologies.