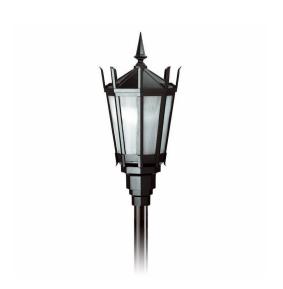

# New London Post Top Small (V8915)

The Hadco New London post top family offers a simple modern take on the traditional lantern, providing style and elegance to downtown areas, commercial developments, parks and residential communities. The New London offers a range of optical distributions and panel globes to suit any application.

#### **Features**

- · Cast aluminum housing
- Polyester powdercoat finish
- · Tool-less access to internal components
- · Available in several optical distributions
- · Offers a variety of panels and globes
- · Photocell option