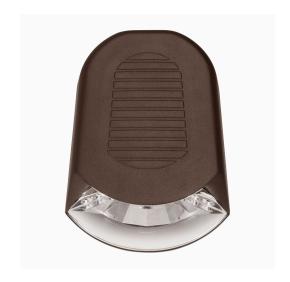

# Patron LED Emergency Unit Architectural Wall Light

The Chloride Patron LED Emergency Unit is a low profile unit offers many options for indoor or outdoor lighting applications. Its stylish design is an excellent choice as an architectural grade emergency lighting unit for illuminating an interior or exterior path of egress.

#### **Features**

- · Marine grade die cast aluminum housing
- $\cdot$  UV stable polycarbonate lens and neoprene gasket
- · Choice of white or dark bronze