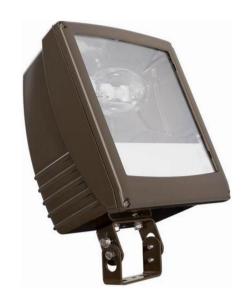

## PentaFlood Floodlight PF3

PentaFlood Family - From a heritage of Engineering excellence and application know-how... New, versatile outdoor lighting on any scale.

#### **Features**

- · Offers a variety of optical distributions
- · Integral heat sink
- · Die cast aluminum housing
- · Hinged lens