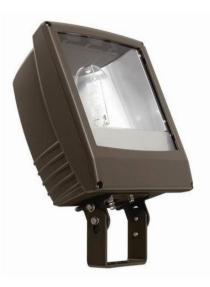

## PentaFlood Hazardous

PentaFlood Family - From a heritage of Engineering excellence and application know-how... New, versatile outdoor lighting on any scale.

#### Features

- $\cdot$  Die-cast aluminum housing
- $\cdot$  Clear tempered lens is permanently sealed to frame
- $\cdot$  Semi-specular aluminum reflector
- Available in two sizes