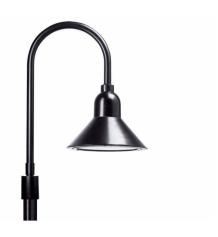

### Pima LED pendant - small (CXF6)

The Hadco Pima pendant family offers a simple modern take on the traditional pendant lantern, providing style and elegance to downtown areas, commercial developments, parks and residential communities. These pendants use the latest LED technology which maximizes energy savings and provides uniform and comfortable light. The Swan is a great solution for new installations or replacing a variety of HID sources.

#### **Features**

- Multiple lumen packages
- · Side arm, top arm and wall mounting options available
- · Cast aluminum housing
- IP66 rated optical chamber and LED driver