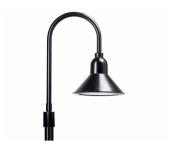

ings and provides uniform and comfortable light. The Swan is a great solution for new installations or replacing a variety of HID sources.

#### **Benefits**

- Offers a variety of optical distributions suitable for several applications
- · Ensures lasting durability and reliability
- · Significant energy savings over HID
- Dimming controls available for additional energy savings during off-peak hours

#### **Features**

- Multiple lumen packages
- · Side arm, top arm and wall mounting options available
- · Cast aluminum housing
- IP66 rated optical chamber and LED driver

#### **Application**

- Road and Street
- Bridges, Monuments, Facades
- Road and Street
- Bridges, Monuments, Facades
- Road and Street
- · Bridges, Monuments, Facades

## Pima LED pendant - small (CXF6)

#### Versions