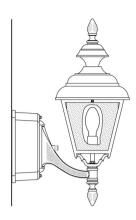

# Plymouth - offering a simple, modern take on the traditional lantern

# Plymouth Arm Mount (9900)

The Hadco Plymouth post top family offers a simple modern take on the traditional lantern, providing style and elegance to downtown areas, commercial developments, parks and residential communities. The Plymouth offers a range of optical distributions and panel globes to suite any application.