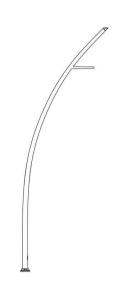

# Pole (ATRC2)

Made from tapered round aluminum shaft welded top and bottom to a cast-aluminum anchor plate. After tapering and welding, the entire shaft assembly is heat-treated to T6 temper. ~LT~a href="http://www.lumec.com/Lumec3Dv2/home/index\_en.php" target="\_blank"~GT~~LT~b~GT~Lumec3D: Online 3D Configurator~LT~/b~GT~~LT~/a~GT~

### **Features**

- · Round tapered
- · Aluminum construction
- · Available in various heights ranging from 16' to 34'