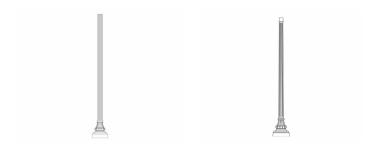

## Versions

# Traditional Poles (R40 Series)

Made from a one-piece, seamless, 12 flute 5" round (127 mm) tube of extruded aluminum welded to a decorative cast-aluminum base incorporating an anchor plate. A maintenance opening is complete with decorative cast-aluminum cover in the same style as the pole and copper ground lug.