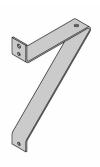

#### Versions

Steel Bracket, Side Angle, Flat, 4" Length, Wall Mount

Steel Bracket, Side Angle, Single, 4" Length, Wall Mount

Steel Bracket, External Tenon Reducer, Single, 4" Length, Round Pole

Steel Bracket, Internal Tenon Adapter, Single, 4" Length, Square Pole

Steel Bracket, Parapet Tenon, Single, 5" Length, Wall Mount

Steel Bracket, Vertical Tenon, Single, 6" Length, Wall Mount

Steel Bracket, Side Tenon, Single, 10" Length, 4" Square Pole