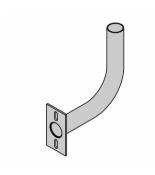

#### Versions

Steel Bracket, Right Angle, Single, 12"L x 13"H, 4" Square Pole

Steel Bracket, Right Angle, Single, 10" Length, Wall Mount

Steel Bracket, Right Angle, Single, 12"L x 13"H, Wall Mount

Steel Bracket, Right Angle, Twin Linear, 30" Spacing, Wall Mount

Steel Bracket, Right Angle Heavy, Single, 8.5"L x 8"H, Wall Mount

Steel Bracket, Right Angle Heavy, Single, 14"L x 8"H, Wall Mount