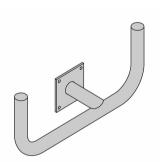

#### Versions

Steel Bracket, Right Angle, Single, 12"L x 13"H, 4" Square Pole

Steel Bracket, Right Angle, Single, 10" Length, Wall Mount

Steel Bracket, Right Angle, Single, 12"L x 13"H, Wall Mount

Steel Bracket, Right Angle, Twin Linear, 30" Spacing, Wall Mount