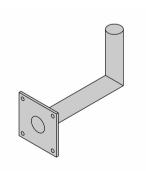

#### Versions

Steel Bracket, Right Angle, Single, 12"L x 13"H, 4" Square Pole

Steel Bracket, Right Angle, Single, 10" Length, Wall Mount

Steel Bracket, Right Angle, Single, 12"L x 13"H, Wall Mount

Steel Bracket, Right Angle, Twin Linear, 30" Spacing, Wall Mount

Steel Bracket, Right Angle Heavy, Single, 8.5"L x 8"H, Wall Mount

Steel Bracket, Right Angle Heavy, Single, 14"L x 8"H, Wall Mount