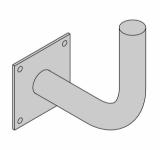

#### Versions

Steel Bracket, Right Angle, Single, 12"L x 13"H, 4" Square Pole

Steel Bracket, Right Angle, Single, 10" Length, Wall Mount

Steel Bracket, Right Angle, Single, 12"L x 13"H, Wall Mount

Steel Bracket, Right Angle, Twin Linear, 30" Spacing, Wall Mount

Steel Bracket, Right Angle Heavy, Single, 8.5"L x 8"H, Wall Mount

Steel Bracket, Right Angle Heavy, Single, 14"L x 8"H, Wall Mount