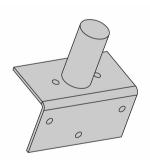

#### Versions

Steel Bracket, Side Angle, Flat, 4" Length, Wall Mount

Steel Bracket, Side Angle, Single, 4" Length, Wall Mount

Steel Bracket, External Tenon Reducer, Single, 4" Length, Round Pole

Steel Bracket, Internal Tenon Adapter, Single, 4" Length, Square Pole