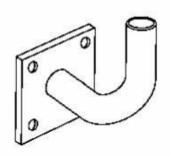

#### Versions

Steel Bracket, Right Angle, Single, 12"L x 13"H, 4" Square Pole

Steel Bracket, Right Angle, Single, 10" Length, Wall Mount

Steel Bracket, Right Angle, Single, 12"L x 13"H, Wall Mount

Steel Bracket, Right Angle, Twin Linear, 30" Spacing, Wall Mount

Steel Bracket, Right Angle Heavy, Single, 8.5"L x 8"H, Wall Mount

Steel Bracket, Right Angle Heavy, Single, 14"L x 8"H, Wall Mount