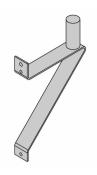

#### Versions

Steel Bracket, Right Angle, Single, 12"L x 13"H, 4" Square Pole

Steel Bracket, Right Angle, Single, 10" Length, Wall Mount

Steel Bracket, Right Angle, Single, 12"L x 13"H, Wall Mount

Steel Bracket, Right Angle, Twin Linear, 30" Spacing, Wall Mount

Steel Bracket, Right Angle Heavy, Single, 8.5"L x 8"H, Wall Mount

Steel Bracket, Right Angle Heavy, Single, 14"L x 8"H, Wall Mount