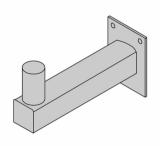

#### Versions

Steel Bracket, Right Angle, Single, 12"L x 13"H, 4" Square Pole

Steel Bracket, Right Angle, Single, 10" Length, Wall Mount

Steel Bracket, Right Angle, Single, 12"L x 13"H, Wall Mount

Steel Bracket, Right Angle, Twin Linear, 30" Spacing, Wall Mount

Steel Bracket, Right Angle Heavy, Single, 8.5"L x 8"H, Wall Mount

Steel Bracket, Right Angle Heavy, Single, 14"L x 8"H, Wall Mount