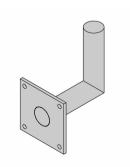

#### Versions

Steel Bracket, Right Angle, Single, 12"L x 13"H, 4" Square Pole

Steel Bracket, Right Angle, Single, 10" Length, Wall Mount

Steel Bracket, Right Angle, Single, 12"L x 13"H, Wall Mount

Steel Bracket, Right Angle, Twin Linear, 30" Spacing, Wall Mount