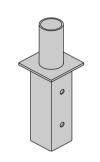

#### Versions

Steel Bracket, Side Angle, Flat, 4" Length, Wall Mount

Steel Bracket, Side Angle, Single, 4" Length, Wall Mount

Steel Bracket, External Tenon Reducer, Single, 4" Length, Round Pole

Steel Bracket, Internal Tenon Adapter, Single, 4" Length, Square Pole

Steel Bracket, Parapet Tenon, Single, 5" Length, Wall Mount

Steel Bracket, Vertical Tenon, Single, 6" Length, Wall Mount

Steel Bracket, Side Tenon, Single, 10" Length, 4" Square Pole