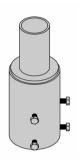

#### Versions

Steel Bracket, Side Angle, Flat, 4" Length, Wall Mount

Steel Bracket, Side Angle, Single, 4" Length, Wall Mount

Steel Bracket, External Tenon Reducer, Single, 4" Length, Round Pole

Steel Bracket, Internal Tenon Adapter, Single, 4" Length, Square Pole